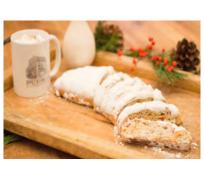

## Christmas Stollen

Sweet dough loaded with raisins, nuts, sherry soak dried fruit, finished with a blanket of powdered \$24.95 sugar.