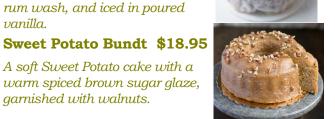

# Hot Chocolate Bombs

Rum Ring \$18.95

and walnuts, dipped in a sweet

Danish dough filled with cinnamon and almond paste

garnished with walnuts.

vanilla.

\$9.95 each Classic Hot Chocolate & **Chocolate Peppermint** \*makes up to two cups\*