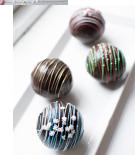

# Hot Chocolate Bombs

Rum Ring \$18.95

and walnuts, dipped in a sweet

Danish dough filled with cinnamon and almond paste

garnished with walnuts.

vanilla.

\$9.95 each Classic Hot Chocolate & **Chocolate Peppermint** \*makes up to two cups\*