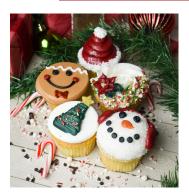

# Holiday Cupcakes \$4.95

Italian Macaroons

\$16.95/lb coconut, chocolate

coconut, almond, chocolate dipped almond

Vanilla sponge cake laced with brandy, filled and iced

with chocolate buttercream,

garnished with meringue