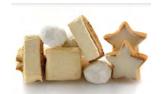

# Traditional Cookies

\$15.95/ lb (20-24 cookies)

Butter cookies, schneckens, linzers, chocolate drops, sugar cookies, and more!