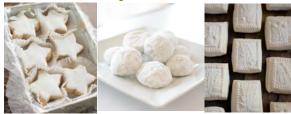

# German Cookies

Our classic, traditional German holiday cookies.

**Cinnamon Stars** - Moist and chewy center; made with almond paste and cinnamon.

**Filbert Bars** - Hazelnut flour and fluffy egg whites make these bars uniquely dense and rich.

**Pfeffernusse** - Spice cookies with a touch of candied fruit, rolled in confectionery sugar.

**Springerle** - Anise-flavored cookies that are hand-pressed with delicate designs.

- 1/4 lb bag \$9.95
- 1/2 lb bag \$15.95
- 1lb tin \$36.95
- 2lb tin \$54.95