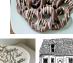

### Yule Log

Vanilla sponge cake brushed with brandy, filled and iced with chocolate buttercream, garnished with meringue mushrooms and holly leaves.

| 6" Yule Log(serves 8-10) \$26.95  |  |
|-----------------------------------|--|
| 12" Yule Log(serves 15-18)\$42.95 |  |
|                                   |  |