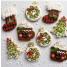

r pound)                    | \$23.95/lb     |







# Christmas Specialties

### Yule Log

Vanilla sponge cake brushed with brandy, filled and iced with chocolate buttercream, garnished with meringue mushrooms and holly leaves.

| 6" Yule Log(serves 8-10) \$26.95  |  |
|-----------------------------------|--|
| 12" Yule Log(serves 15-18)\$42.95 |  |
|                                   |  |

#### Christmas Stollen

Sweet dough loaded with raisins, nuts and sherry-soaked dried fruit. Finished with a blanket of powdered sugar......\$24.95

### Christmas Sprinkle Cupcakes

Available in vanilla or chocolate cupcakes with vanilla buttercream icing and festive holiday sprinkles....[Individual] \$2.50......[Dozen] \$24.95

### Christmas Royal Icing Cookies

### 4" Holiday Character Cakes